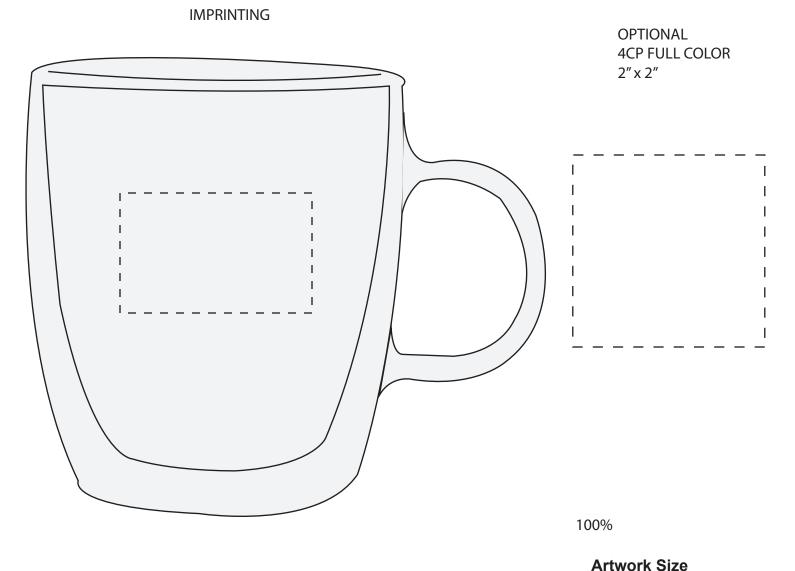

SO# PO#

Item: GLDW208

Item Color: CLEAR

**Decoration / Imprint Color:** 

Date: xx/xx/xxxx

## Height:

Width:

This proof is primarily used to display imprint size and location only.

Color proofs are not a guaranteed representation of actual imprint color and product.

PMS matching not available on full color / four color process artwork.
PMS colors shown may vary based on computer monitor used.