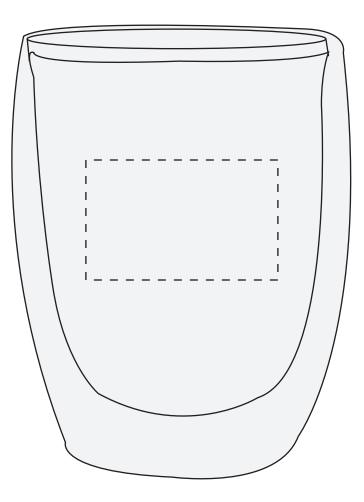

## **IMPRINTING**

**OPTIONAL** 4CP FULL COLOR 2" x 2"

100%

**Artwork Size** Width:

Height:

Disclaimer:

This proof is primarily used to display imprint size and location only.

Color proofs are not a guaranteed representation of actual imprint color and product.