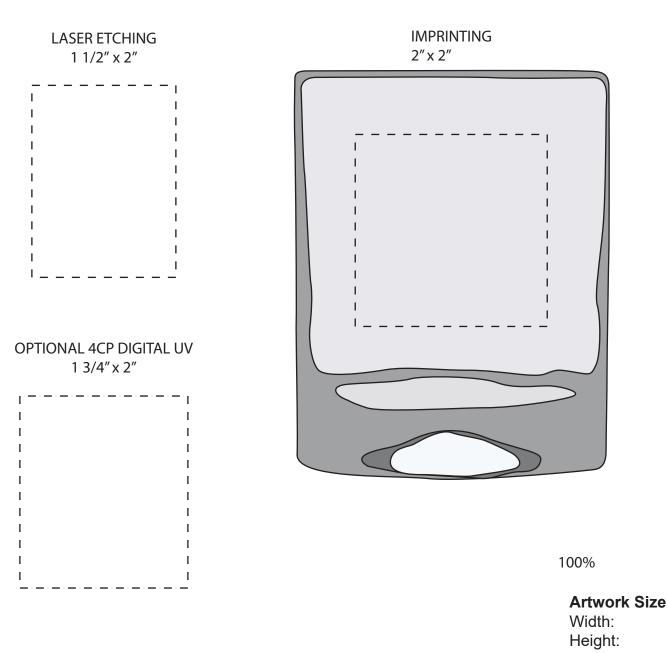

SO# PO# Item: GLDW014 Item Color: CLEAR Decoration / Imprint Color:

Disclaimer:

This proof is primarily used to display imprint size and location only.

Color proofs are not a guaranteed representation of actual imprint color and product.