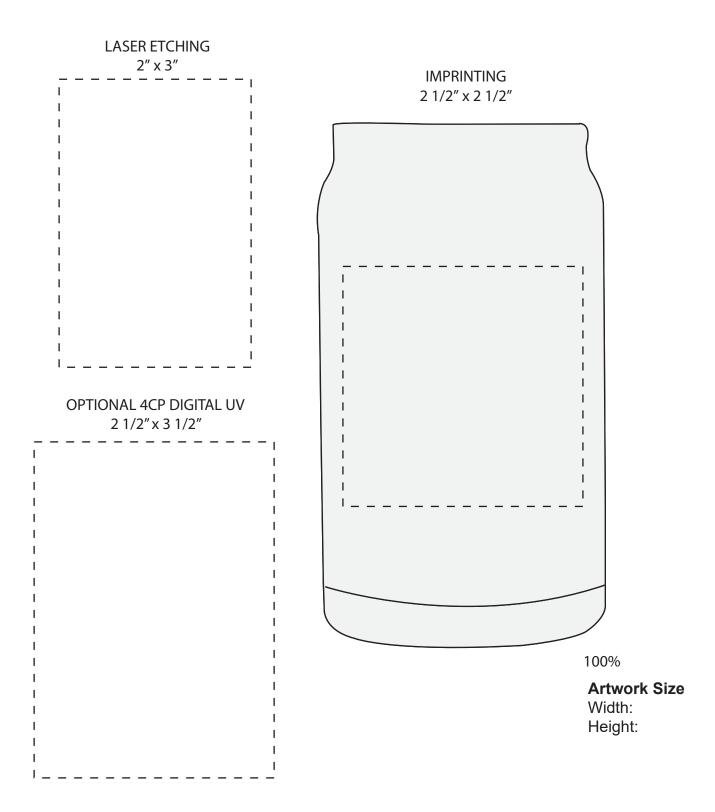

SO# PO#

Item: GLDW008 Item Color: CLEAR

**Decoration / Imprint Color:** 

Date: xx/xx/xxxx

This proof is primarily used to display imprint size and location only.

Color proofs are not a guaranteed representation of actual imprint color and product.