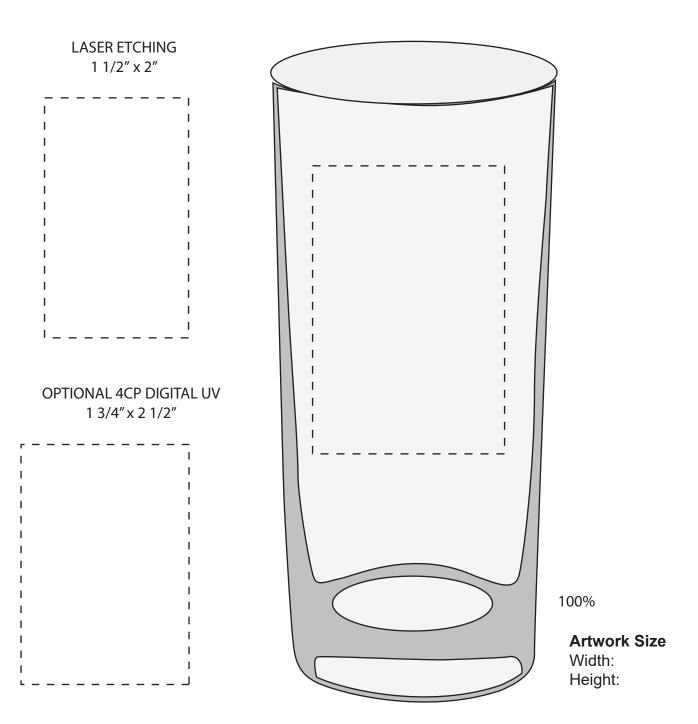

SO# PO#

Item: GLDW006 Item Color: CLEAR

**Decoration / Imprint Color:** 

Date: xx/xx/xxxx

**IMPRINTING** 2" x 3"

This proof is primarily used to display imprint size and location only.

Color proofs are not a guaranteed representation of actual imprint color and product.