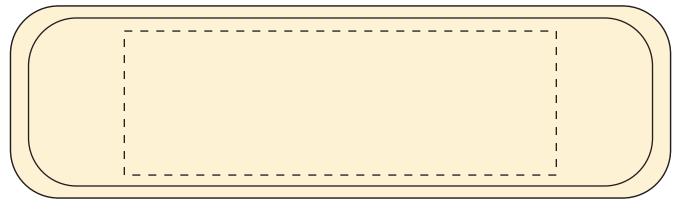

SO# PO#

Item: GIFTBOX-M1D

Item Color: MAPLEWOOD Decoration / Imprint Color:

Date: xx/xx/xxxx

4 1/2" x 1 1/2"

100%

1 1/2" x 1/4"

**Artwork Size** 

Width: Height:

Disclaimer

\*\*Handcrafted, thus the consistency of the wood grain, stain, and color may vary.\*\*

Color variation is normal and to be expected.

This proof is primarily used to display imprint size and location only.