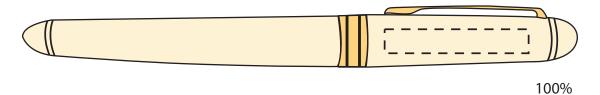

SO# PO#

Item: GIFTBOX-M1D

Item Color: MAPLEWOOD Decoration / Imprint Color:

Date: xx/xx/xxxx

4 1/2" x 1 1/2"

100%

1 1/2" x 1/4"

**Artwork Size** 

Width: Height:

Disclaimer

\*\*Handcrafted, thus the consistency of the wood grain, stain, and color may vary.\*\*

Color variation is normal and to be expected.

This proof is primarily used to display imprint size and location only.