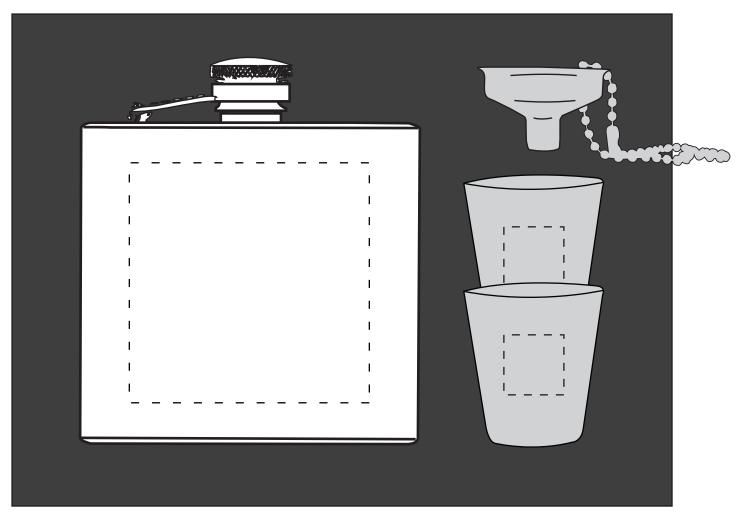

SO# PO#

Item: GIFTBOX-F4H

Item Color: BLACK / SILVER Decoration / Imprint Color:ENG

> FLASK1 2 1/2" x 2 1/2"

SHOTGLASS7 5/8" x 5/8"

**Art Proof** 

Date: xx/xx/xxxx

BOX IMPRINT SIZE: 3.5x3"