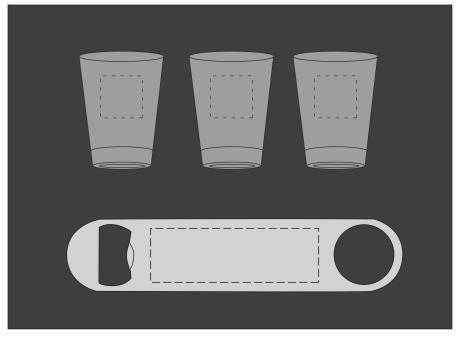

SO# PO#

Item: GIFTBOX-F4G Item Color: BLACK

**Decoration / Imprint Color:** 

SHOTGLASS1 1" x 1"

**B-OPEN8** 3 1/2" x 1 1/8"

100% BOX IMPRINT SIZE: 4" x 6"

**Artwork Size** Width: Height:

This proof is primarily used to display imprint size and location only.