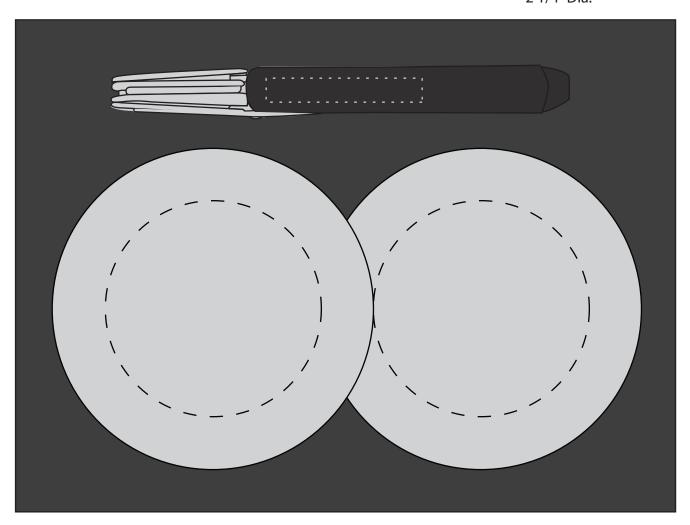

SO# PO#

Item: GIFTBOX-F4E Item Color: BLACK

**Decoration / Imprint Color:** 

B-OPEN13 1 5/8" x 1/4"

CSTR23 2 1/4" Dia. **Art Proof** 

Date: xx/xx/xxxx

BOX IMPRINT SIZE: 3.5x3"

Discialmer:
This proof is primarily used to display imprint size and location only.
Color proofs are not a guaranteed representation of actual imprint color and product.
PMS matching not available on full color / four color process artwork.
PMS colors shown may vary based on computer monitor used.
If PMS color is not noted on order, standard ink color will be used from Standard Ink Color Chart.
Chart link: http://www.stopngoline.com/pdf-product/stdimprintcolors.pdf
PMS Color Match cannot be guaranteed to match, only as close as possible, particularly on dark color items or stainless steel.