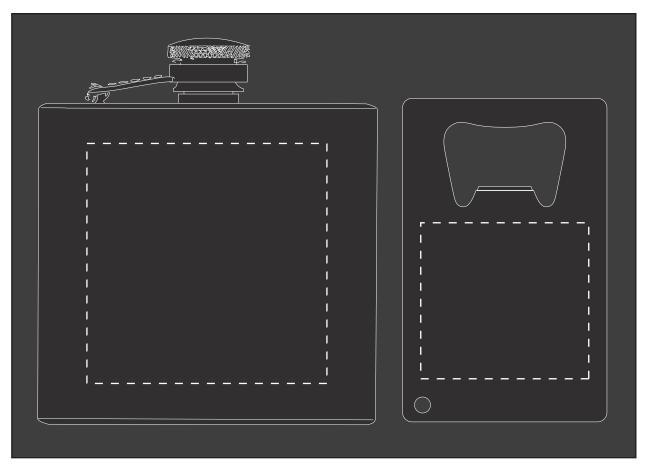

SO# PO#

Item: GIFTBOX-F2A

Item Color:

Decoration / Imprint Color: ENG

**Art Proof** Date: xx/xx/xxxx

2 1/2" x 2 1/2"

13/4" x 15/8"

**OPTIONAL IMPRINT ON BOX** 

BOX IMPRINT SIZE: 3 1/2 x 3"

This proof is primarily used to display imprint size and location only.

Color proofs are not a guaranteed representation of actual imprint color and product.

PMS matching not available on full color / four color process artwork.