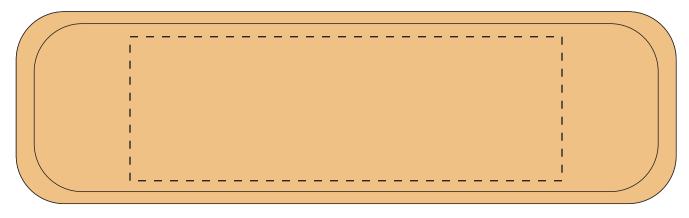

SO# PO#

PO# Item: GIFTBOX-B1D

Item Color: BAMBOO Decoration / Imprint Color:

Date: xx/xx/xxxx

4 1/2" x 1 1/2" 100%