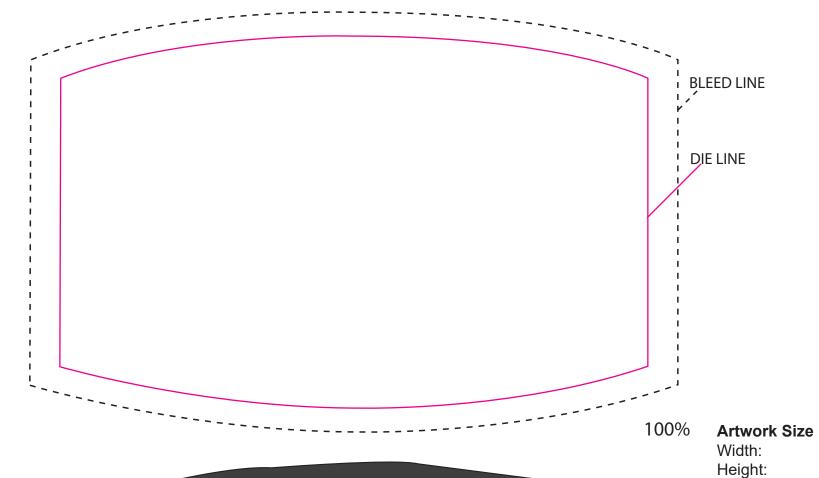

SO# **Art Proof** PO# Date: xx/xx/xxxx

Item: FMSUBSM 6" x 3 7/8 Item Color: WHITE

Decoration / Imprint Color: 4CP DYE SUBLIMATION

Disclaimer:
This proof is primarily used to display imprint size and location only.
Color proofs are not a guaranteed representation of actual imprint color and product.
PMS matching not available on full color / four color process artwork.
PMS colors shown may vary based on computer monitor used.
If PMS color is not noted on order, standard ink color will be used from Standard Ink Color Chart.
Chart link: http://www.stopngoline.com/pdf-product/stdimprintcolors.pdf
PMS Color Match cannot be guaranteed to match, only as close as possible, particularly on dark color items or stainless steel.