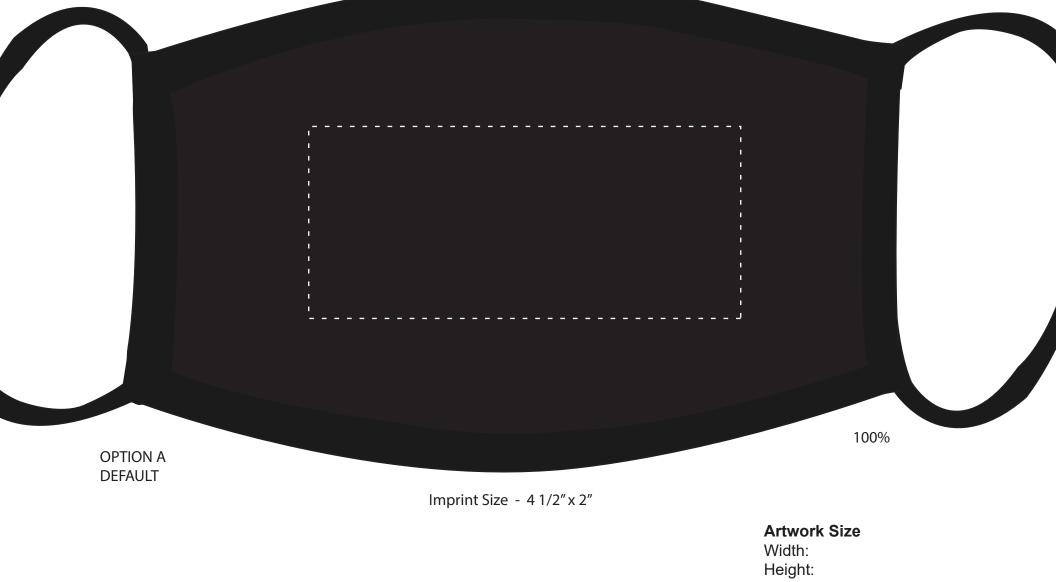

SO# PO# Item: FMCTN10 Item Color: BLACK Imprint Color:

Disclaimer:

This proof is primarily used to display imprint size and location only.

Color proofs are not a guaranteed representation of actual imprint color and product.

Chart link: http://www.stopngoline.com/pdf-product/stdimprintcolors.pdf

PMS Color Match cannot be guaranteed to match, only as close as possible, particularly on dark color items or stainless steel.

Imprint Size - 3" x 2 1/2"