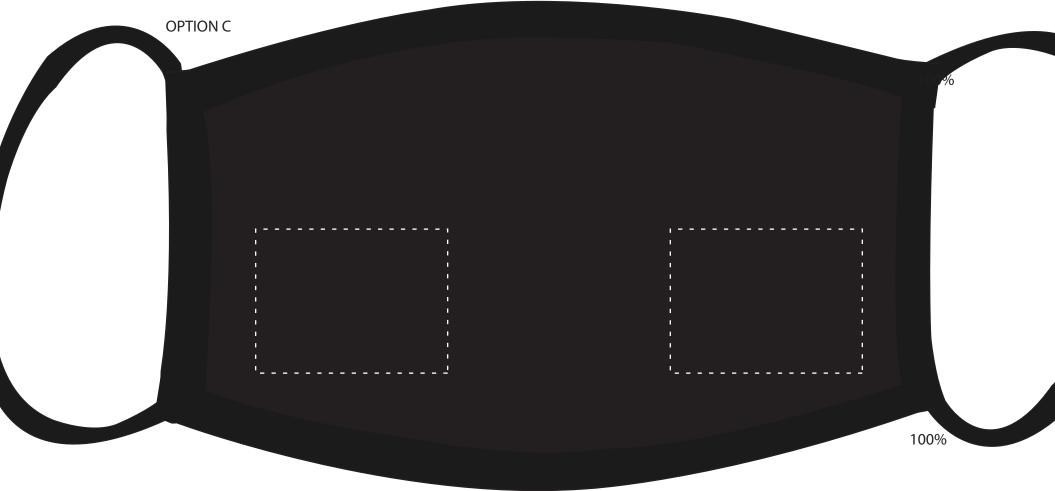

## If customer logo is small, we can put it in the corner, outside the imrpint area

Imprint Size - 1.5" x 1.5"

Imprint Size - 1.5" x 1.5"