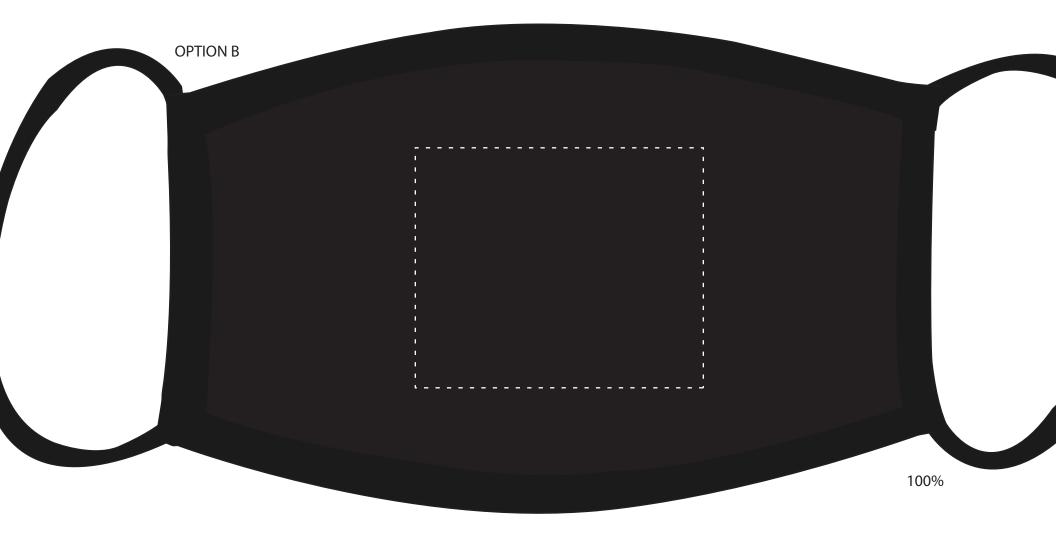

## If customer logo is small, we can put it in the corner, outside the imrpint area

Imprint Size - 1.5" x 1.5"

Imprint Size - 1.5" x 1.5"