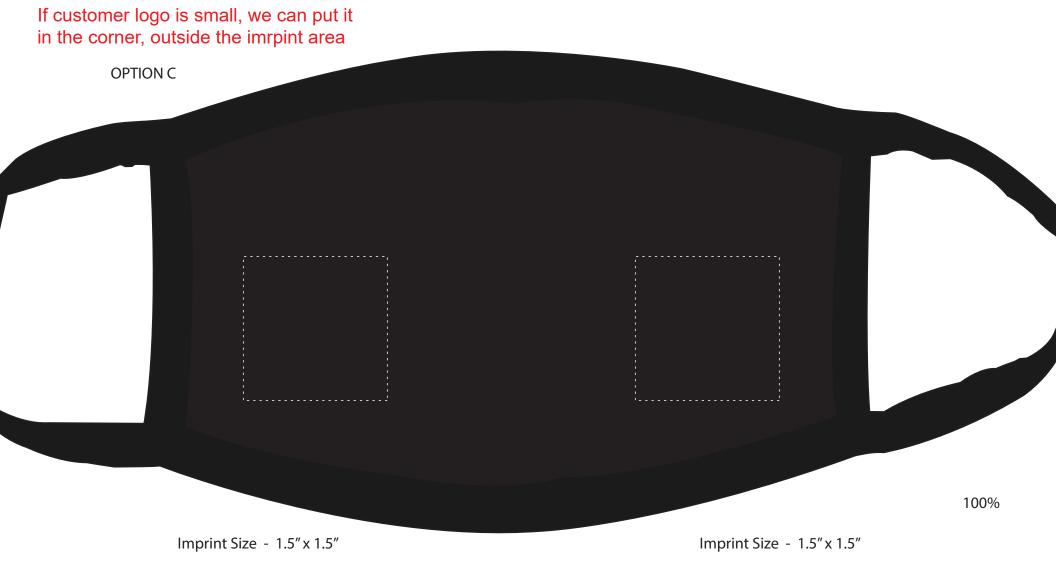

PMS Color Match cannot be guaranteed to match, only as close as possible, particularly on dark color items or stainless steel.

Imprint Size - 2.5" x 2"