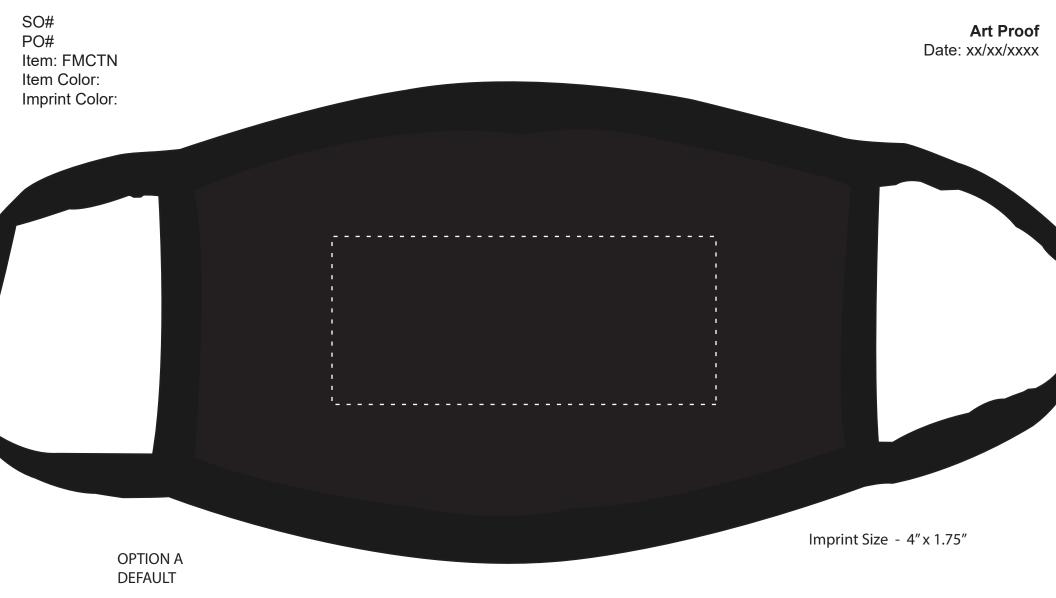

PMS Color Match cannot be guaranteed to match, only as close as possible, particularly on dark color items or stainless steel.

Imprint Size - 2.5" x 2"