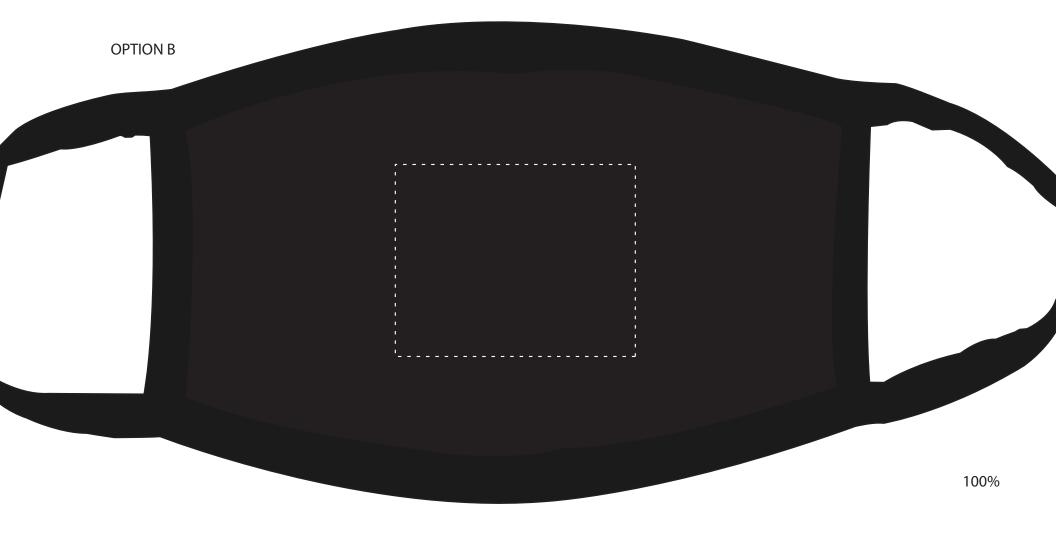

PMS Color Match cannot be guaranteed to match, only as close as possible, particularly on dark color items or stainless steel.

Imprint Size - 2.5" x 2"