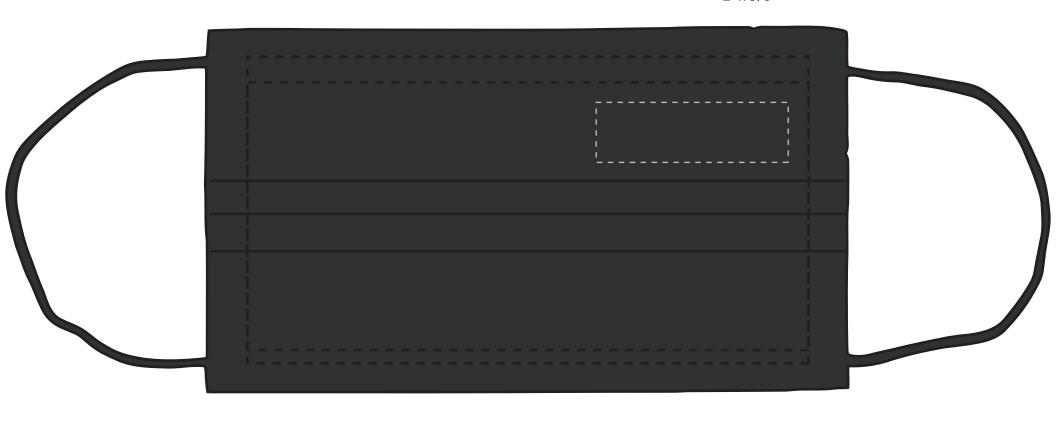

SO#

PO#

Item: FM01BK Item Color: BLACK

**Decoration / Imprint Color:** 

**Art Proof** Date: xx/xx/xxxx

2" x 5/8"

100%

**Artwork Size** 

Width: Height:

Disclaimer:
This proof is primarily used to display imprint size and location only.
Color proofs are not a guaranteed representation of actual imprint color and product.
PMS matching not available on full color / four color process artwork.
PMS colors shown may vary based on computer monitor used.
If PMS color is not noted on order, standard nik color will be used from Standard Ink Color Chart.
Chart link: http://www.stopngoline.com/pdf-product/stdimprintcolors.pdf
PMS Color Match cannot be guaranteed to match, only as close as possible, particularly on dark color items or stainless steel.