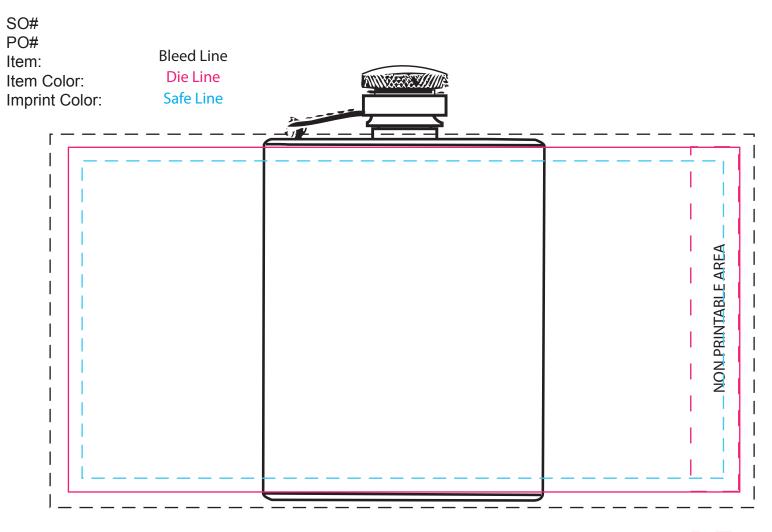

Artwork Size Width: Height:

Disclaimer:

This proof is primarily used to display imprint size and location only.

Color proofs are not a guaranteed representation of actual imprint color and product.

PMS matching not available on full color / four color process artwork.