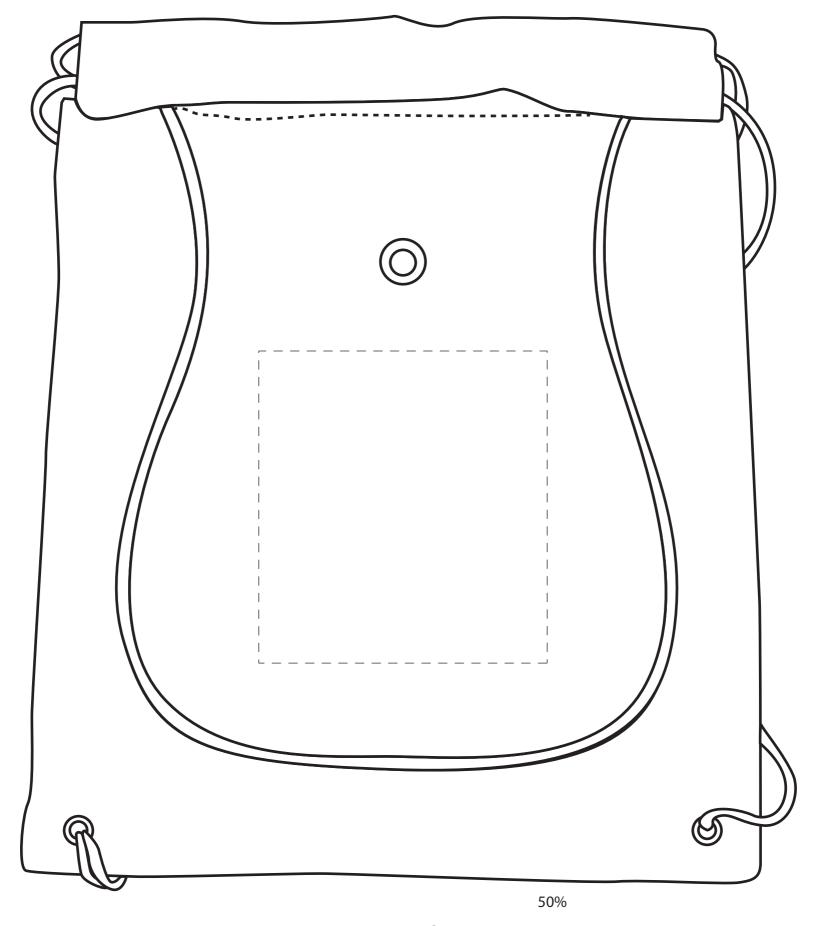

SO# PO# Item: Item Color:

Imprint Color:

\*ACTUAL IMPRINT SIZE\* 6" X 6 1/2"



## **Artwork Size**

Width: Height:

Disclaimer:
This proof is primarily used to display imprint size and location only.
Color proofs are not a guaranteed representation of actual imprint color and product.
PMS matching not available on full color / four color process artwork.
PMS colors shown may vary based on computer monitor used.
If PMS color is not noted on order, standard ink color will be used from Standard Ink Color Chart.
Chart link: http://www.stopngoline.com/pdf-product/stdimprintcolors.pdf
PMS Color Match cannot be guaranteed to match, only as close as possible, particularly on dark color items or stainless steel.