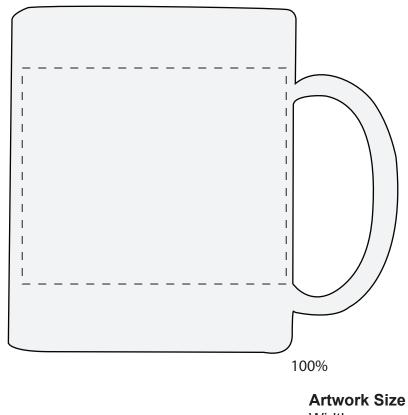

SO# PO# Item: CUP-11 Item Color: Decoration / Imprint Color:

Artwork Size Width: Height:

Disclaimer:

This proof is primarily used to display imprint size and location only.

Color proofs are not a guaranteed representation of actual imprint color and product.