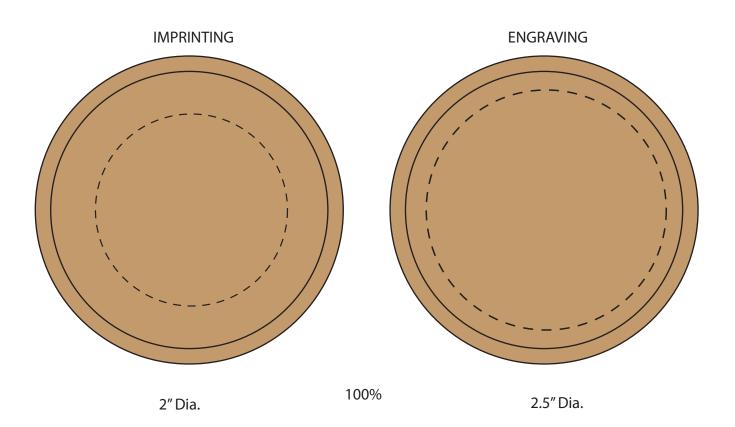

SO# PO# Item: CSTR34 Item Color: BAMBOO Decoration / Imprint Color:

**Artwork Size** Width: Height:

Disclaimer:

This proof is primarily used to display imprint size and location only.

Color proofs are not a guaranteed representation of actual imprint color and product.