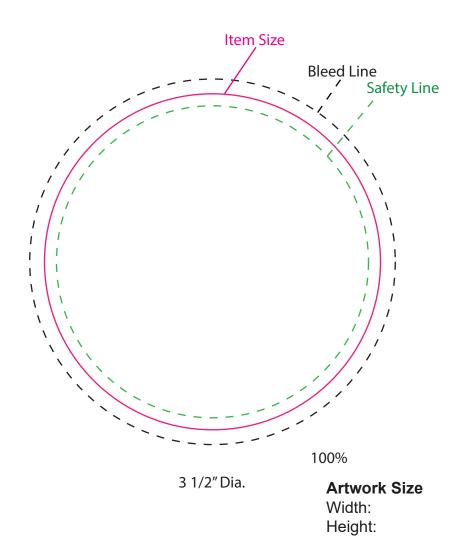

SO# PO#

Item: CSTR11P

Date: xx/xx/xxxx Item Color: WHITE

Decoration / Imprint Color: 4CP DYE SUBLIMATION

This proof is primarily used to display imprint size and location only. Color proofs are not a guaranteed representation of actual imprint color and product. PMS matching not available on full color / four color process artwork.