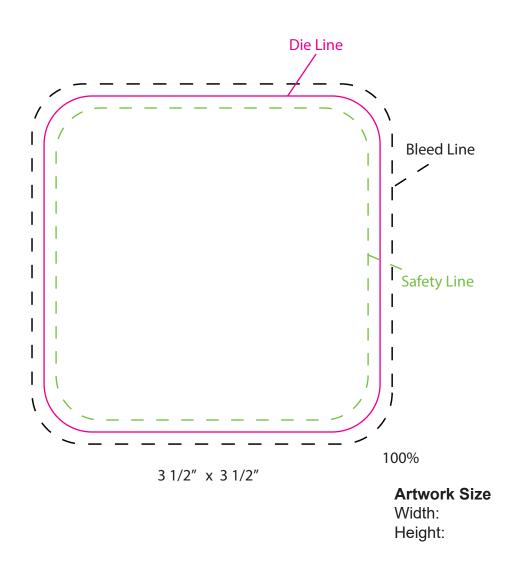

PMS colors shown may vary based on computer monitor used.

If PMS color is not noted on order, standard ink color will be used from Standard Ink Color Chart.

There is up to a 1/16" margin of error when die cutting pulpboard coasters<sup>a</sup> Outlined borders may not be perfectly centered after die cutting