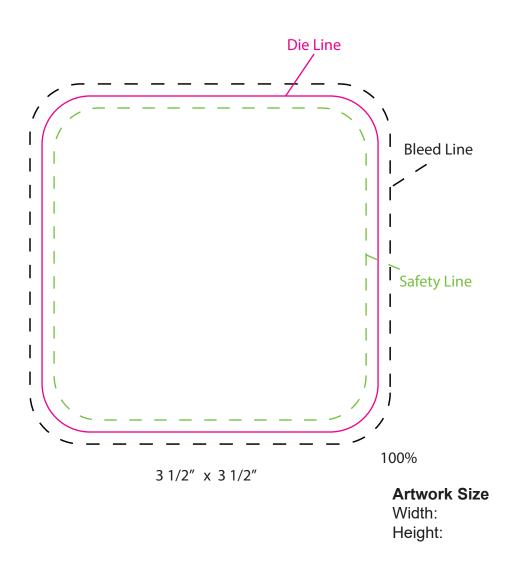

Item: CSTR02A Item Color: WHITE

Decoration / Imprint Color: 4CP

This proof is primarily used to display imprint size and location only. Color proofs are not a guaranteed representation of actual imprint color and product. PMS matching not available on full color / four color process artwork.