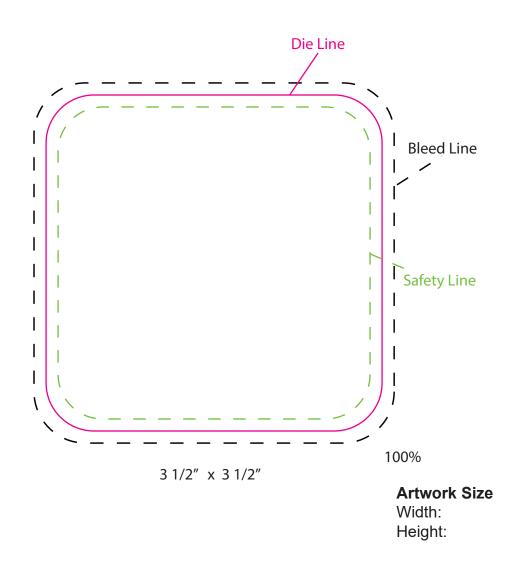

Date: xx/xx/xxxx Item: CSTR02

Item Color: WHITE

Decoration / Imprint Color: 4CP

This proof is primarily used to display imprint size and location only. Color proofs are not a guaranteed representation of actual imprint color and product.