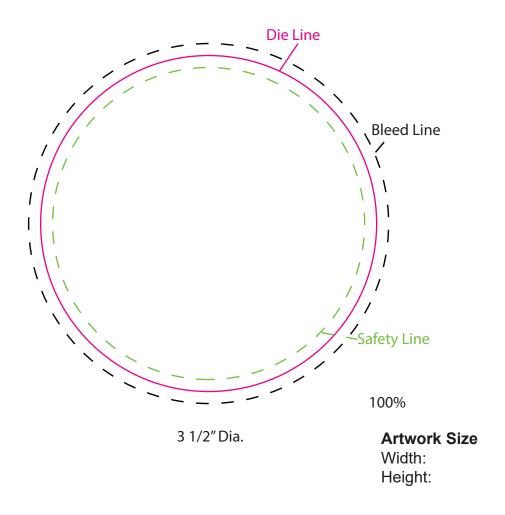

SO# PO#

Item: CSTR01 Item Color: WHITE

Decoration / Imprint Color: 4CP

Date: xx/xx/xxxx

This proof is primarily used to display imprint size and location only. Color proofs are not a guaranteed representation of actual imprint color and product. PMS matching not available on full color / four color process artwork.

PMS colors shown may vary based on computer monitor used.

If PMS color is not noted on order, standard ink color will be used from Standard Ink Color Chart.

Chart link: http://www.stopngoline.com/pdf-product/stdimprintcolors.pdf PMS Color Match cannot be guaranteed to match, only as close as possible, particularly on dark color items or stainless steel.