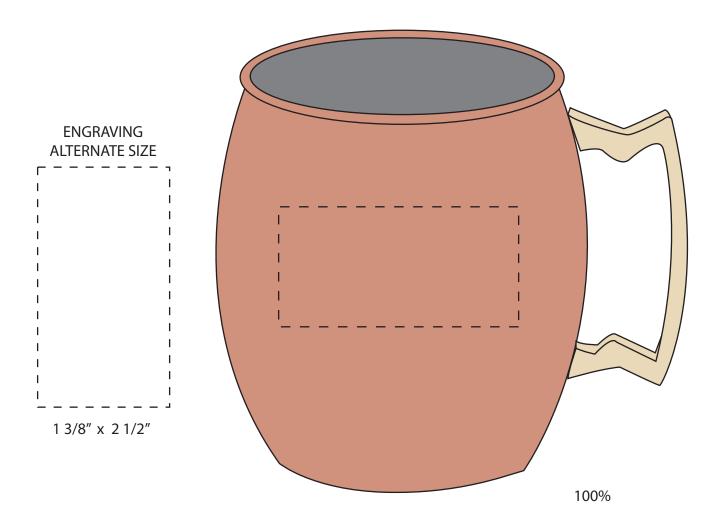

SO# PO#

Item: CPMUG05H

Item Color: COPPER

Decoration / Imprint Color: ENGRAVING

## **Artwork Size**

Date: xx/xx/xxxx

Width: Height: