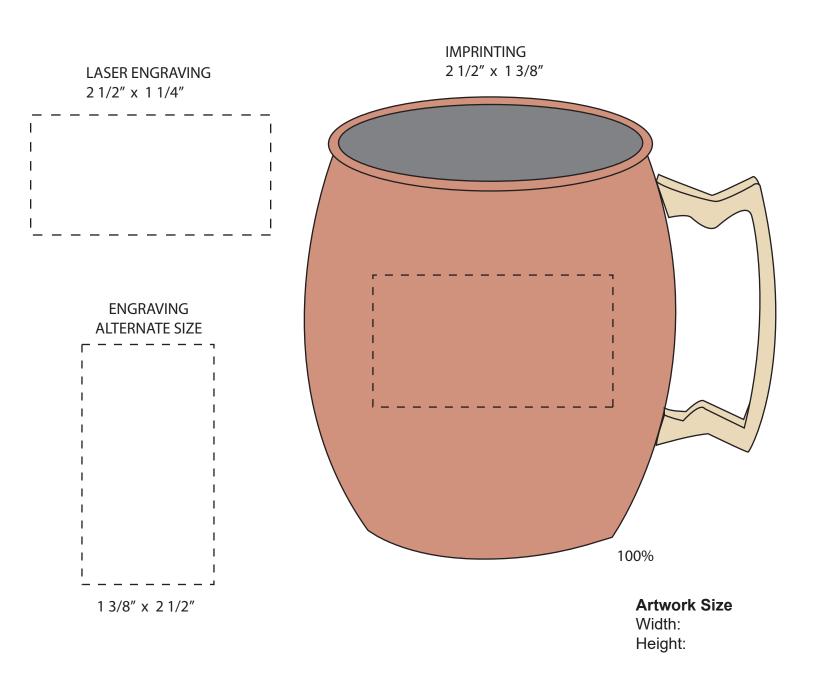

SO# PO# Item: CPMUG05 Item Color: COPPER Decoration / Imprint Color:

Disclaimer:

This proof is primarily used to display imprint size and location only.

Color proofs are not a guaranteed representation of actual imprint color and product.