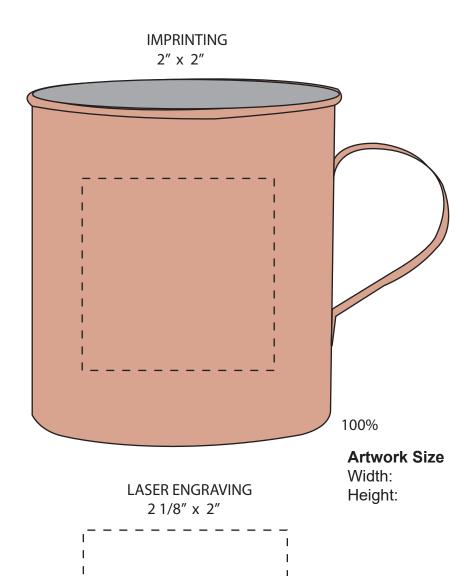

SO# PO#

Item: CPMUG02 Item Color: COPPER Decoration / Imprint Color: Art Proof

Date: xx/xx/xxxx