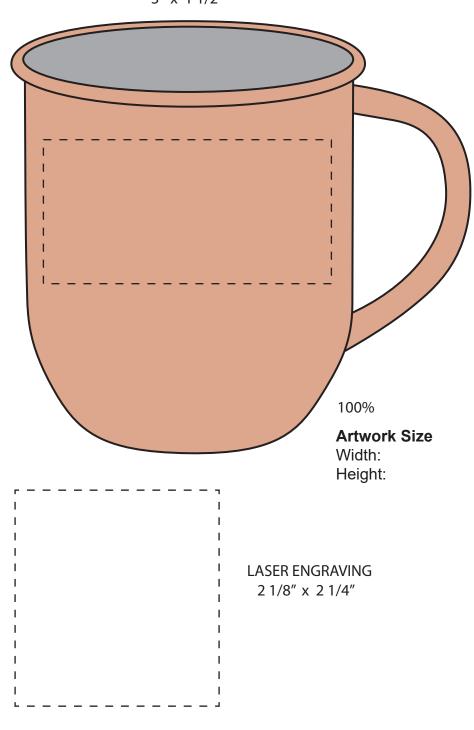

SO# PO#

Item: CPMUG01 Item Color: COPPER **Decoration / Imprint Color:**  Date: xx/xx/xxxx

**IMPRINTING** 3" x 1 1/2"