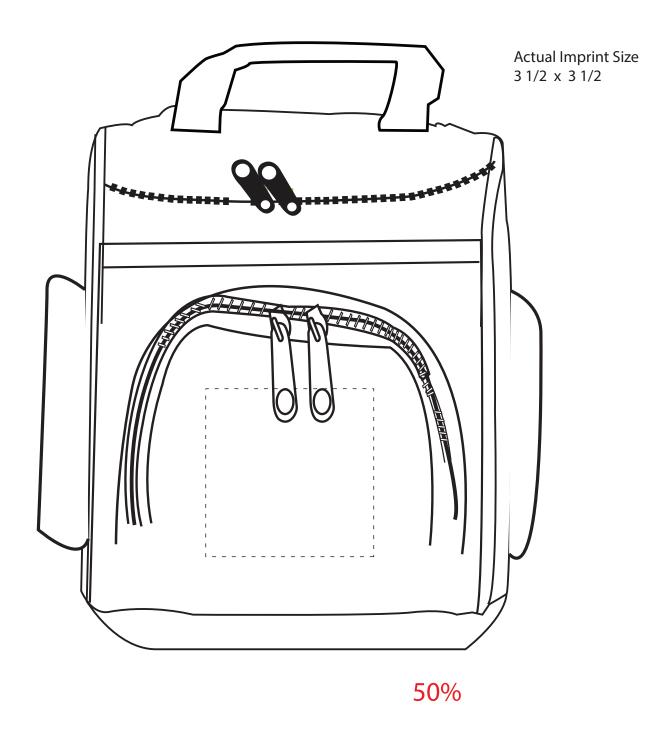

SO# Art Proof
PO# Date: xx/xx/xxxx

Item: COOLER04

Item Color:

**Decoration / Imprint Color:** 

## **Artwork Size**

Width: Height: