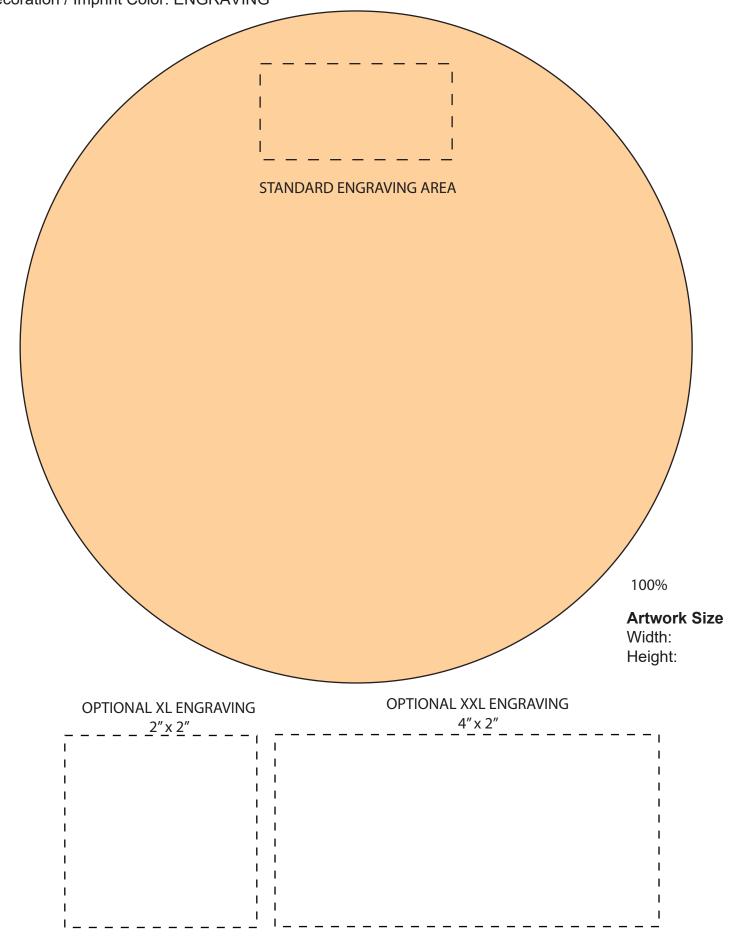

SO#

**Art Proof** PO# Date: xx/xx/xxxx

Item: CHZBRD88

Item Color: BAMBOO

This proof is primarily used to display imprint size and location only.

Color proofs are not a guaranteed representation of actual imprint color and product.