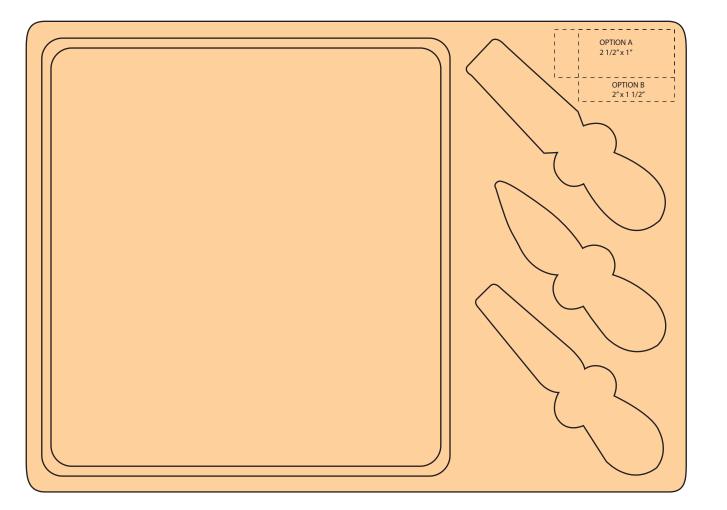

SO# PO#

Item: CHZBRD1014 Item Color: BAMBOO

Decoration / Imprint Color: ENGRAVING

**OPTION A** 2 1/2" x 1" **OPTION B** 2" x 1 1/2" 100% **OPTIONAL XL ENGRAVING** \_ <u>2"x 2"</u> \_ \_ \_

**Artwork Size** 50% Width:

**OPTIONAL XXL ENGRAVING** 

100% 4" x 2"

**Art Proof** 

Date: xx/xx/xxxx