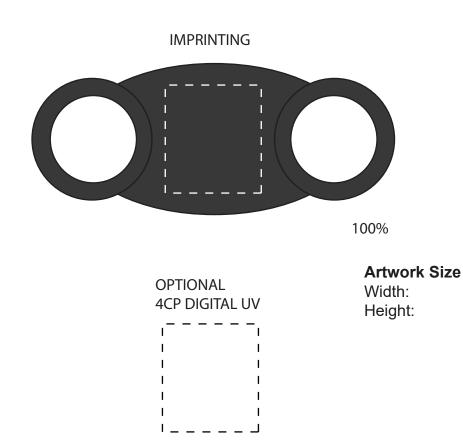

Disclaimer:

This proof is primarily used to display imprint size and location only.

Color proofs are not a guaranteed representation of actual imprint color and product.

PMS matching not available on full color / four color process artwork.