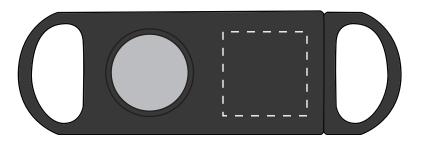

## **IMPRINTING**

100%

| OPTIONAL       |
|----------------|
| 4CP DIGITAL UV |
| ı <sub>I</sub> |
| 1              |
| 1              |
| 1              |
| 1              |
| L              |

## **Artwork Size** Width:

Height:

Disclaimer:

This proof is primarily used to display imprint size and location only.

Color proofs are not a guaranteed representation of actual imprint color and product.