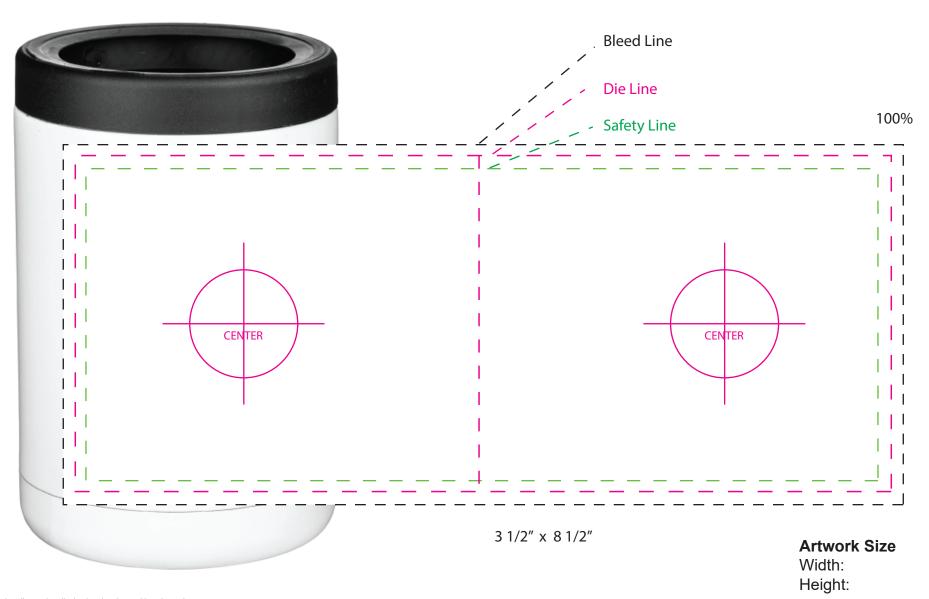

SO# PO#

Item: CANCOOLER6P Item Color: WHITE

Decoration / Imprint Color: 4CP DYE SUBLIMATION

Disclaimer:
This proof is primarily used to display imprint size and location only.
Color proofs are not a guaranteed representation of actual imprint color and product.
PMS matching not available on full color / four color process artwork.
PMS colors shown may vary based on computer monitor used.
If PMS color is not noted on order, standard ink color will be used from Standard Ink Color Chart.
Chart link: http://www.stopngoline.com/pdf-product/stdimprintcolors.pdf
PMS Color Match cannot be guaranteed to match, only as close as possible, particularly on dark color items or stainless steel.