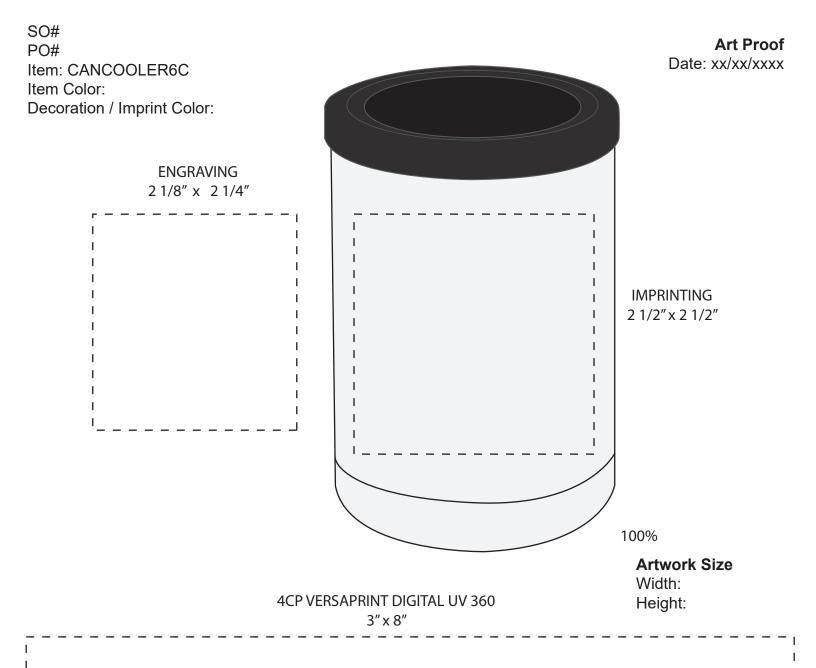

## Disclaimer:

This proof is primarily used to display imprint size and location only.

Color proofs are not a guaranteed representation of actual imprint color and product.

PMS matching not available on full color / four color process artwork.

PMS colors shown may vary based on computer monitor used. If PMS color is not noted on order, standard ink color will be used from Standard Ink Color Chart.

Chart link: http://www.stopngoline.com/pdf-product/stdimprintcolors.pdf

PMS Color Match cannot be guaranteed to match, only as close as possible, particularly on dark color items or stainless steel.