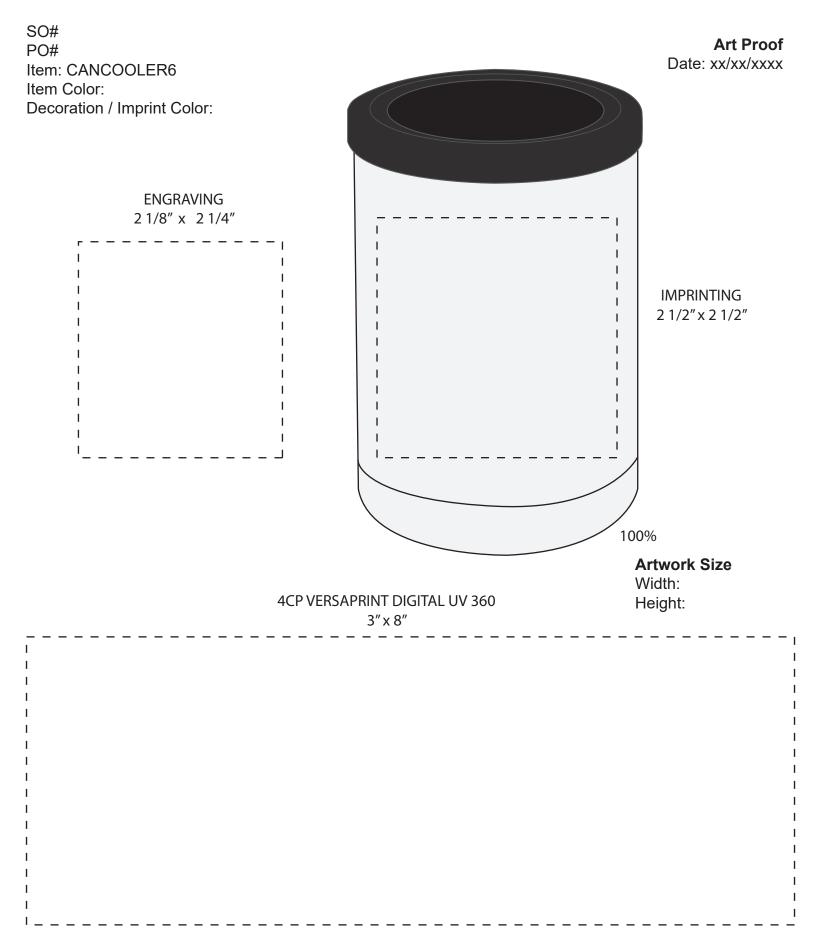

## Disclaimer:

This proof is primarily used to display imprint size and location only.

Color proofs are not a guaranteed representation of actual imprint color and product.

PMS matching not available on full color / four color process artwork.

PMS colors shown may vary based on computer monitor used.

If PMS color is not noted on order, standard ink color will be used from Standard Ink Color Chart.

Chart link: http://www.stopngoline.com/pdf-product/stdimprintcolors.pdf

PMS Color Match cannot be guaranteed to match, only as close as possible, particularly on dark color items or stainless steel.