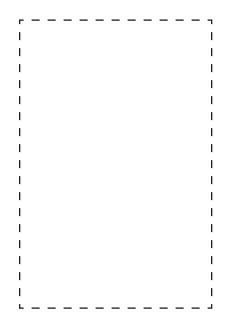

SO# PO#

Item: CANCOOLER4

Item Color:

Decoration / Imprint Color:

Art Proof

Date: xx/xx/xxxx

4CP VERSAPRINT DIGITAL UV 2 1/2" x 3 1/2"

## **Artwork Size** Width:

100%

Height: