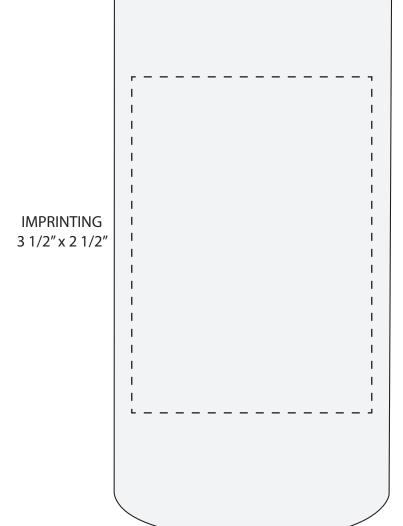

SO# PO#

Item: CANCOOLER4

Item Color:

Decoration / Imprint Color:

Art Proof

Date: xx/xx/xxxx

4CP VERSAPRINT DIGITAL UV 2 1/2" x 3 1/2"

## **Artwork Size** Width:

100%

Height: