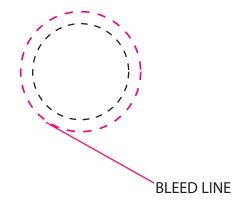

## 4CP EPOXY DOME TEMPLATE SIZE

## LASER ENGRAVING

**Artwork Size** 

Width: Height:

This proof is primarily used to display imprint size and location only.

Color proofs are not a guaranteed representation of actual imprint color and product.