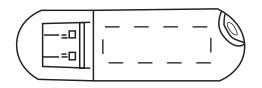

## **FRONT**

## **Artwork Size**

Width: Height:

This proof is primarily used to display imprint size and location only.

Color proofs are not a guaranteed representation of actual imprint color and product.

PMS matching not available on full color / four color process artwork.