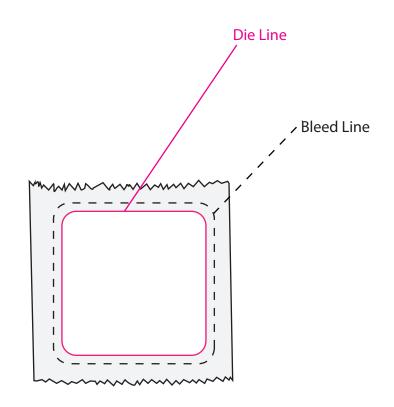

SO# PO# Item: C055 Item Color: WHITE Decoration / Imprint Color: 4CP

100%

Artwork Size Width: Height:

Disclaimer: This proof is primarily used to display imprint size and location only. Color proofs are not a guaranteed representation of actual imprint color and product. PMS matching not available on full color / four color process artwork. PMS colors shown may vary based on computer monitor used. If PMS color is not noted on order, standard ink color will be used from Standard Ink Color Chart. Chart link: http://www.stopngoline.com/pdf-product/stdimprintcolors.pdf

PMS Color Match cannot be guaranteed to match, only as close as possible, particularly on dark color items or stainless steel.