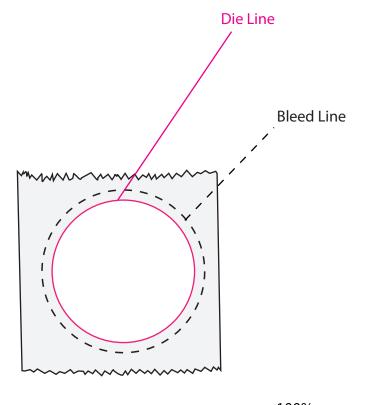

SO# PO#

Item: C044

Item Color: WHITE

Decoration / Imprint Color: 4CP

Date: xx/xx/xxxx



100%

## **Artwork Size**

Width: Height:

## Disclaimer:

Color proofs are not a guaranteed representation of actual imprint color and product.

PMS matching not available on full color / four color process artwork.

PMS colors shown may vary based on computer monitor used.

If PMS color is not noted on order, standard ink color will be used from Standard Ink Color Chart.

Chart link: http://www.stopngoline.com/pdf-product/stdimprintcolors.pdf

PMS Color Match cannot be guaranteed to match, only as close as possible, particularly on dark color items or stainless steel.

This proof is primarily used to display imprint size and location only.