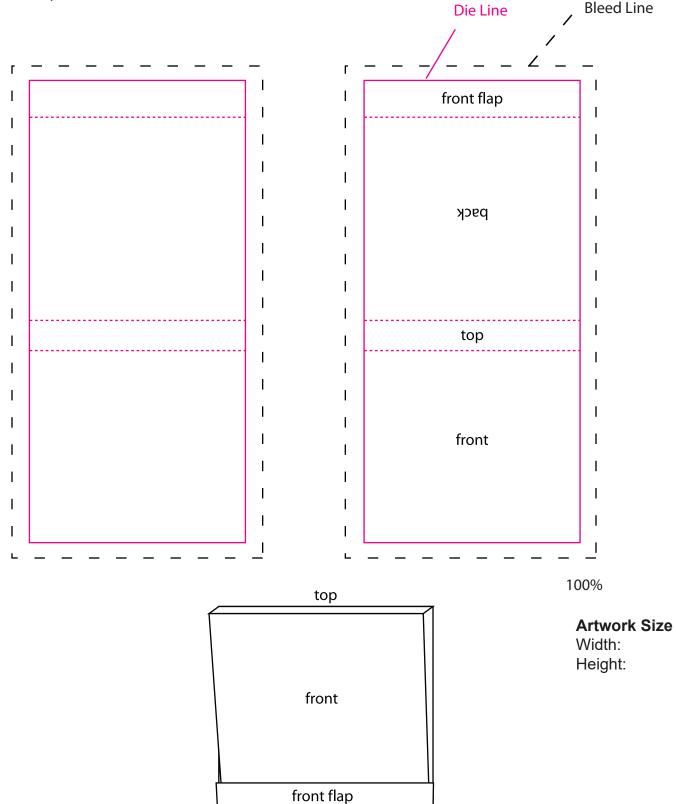

SO# PO#

PO#
Item: C022-X
Date: xx/xx/xxxx

Item: Cu22-X
Item Color: WHITE

Decoration / Imprint Color: 4CP