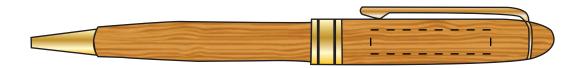

SO# PO# Item: BM-01 Item Color: BAMBOO Decoration / Imprint Color: ENGRAVING

100%

Artwork Size Width: Height:

Disclaimer:

This proof is primarily used to display imprint size and location only.

Color proofs are not a guaranteed representation of actual imprint color and product.

Chart link: http://www.stopngoline.com/pdf-product/stdimprintcolors.pdf

PMS Color Match cannot be guaranteed to match, only as close as possible, particularly on dark color items or stainless steel.

\*\*Handcrafted, thus the consistency of the wood grain, stain, and color may vary.\*\* Color variation is normal and to be expected.