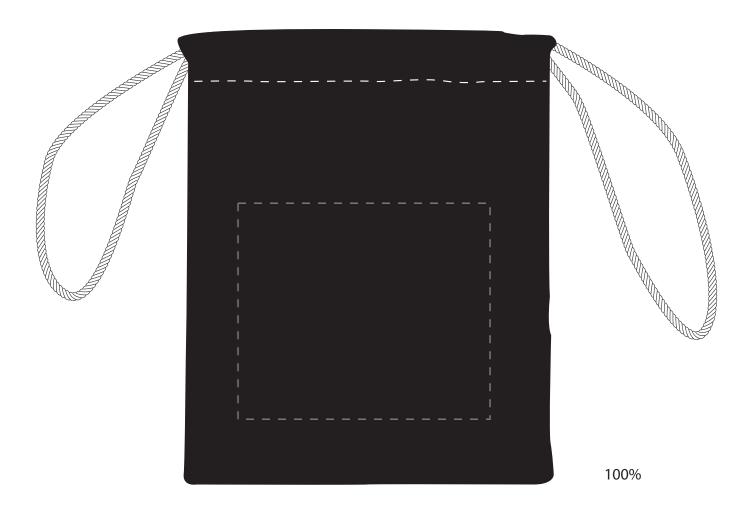

SO# PO#

Item: BC014PK

Item Color: BLACK / SILVER **Decoration / Imprint Color:** 

Date: xx/xx/xxxx

## **Artwork Size**

Width: Height:

This proof is primarily used to display imprint size and location only.

Color proofs are not a guaranteed representation of actual imprint color and product.

PMS matching not available on full color / four color process artwork.
PMS colors shown may vary based on computer monitor used.