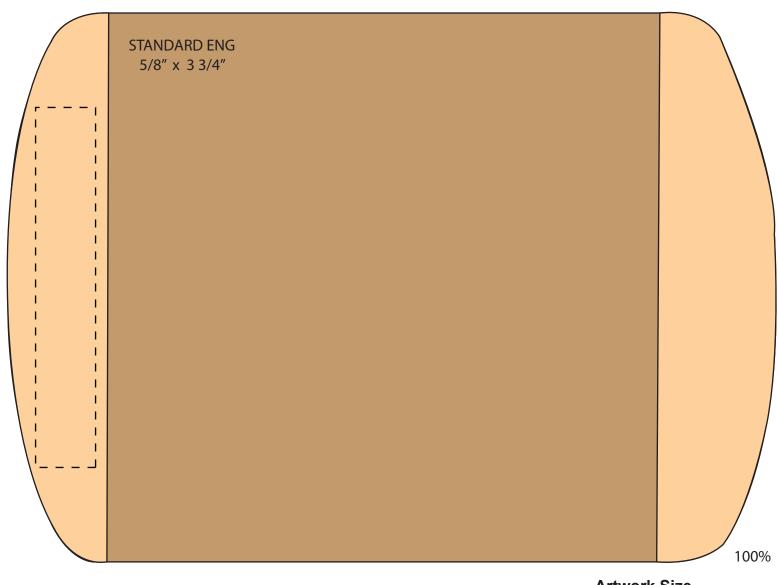

SO# PO#

Item: BBCUT8

Item Color: BAMBOO

Decoration / Imprint Color: ENGRAVING

**Art Proof** Date: xx/xx/xxxx

**Artwork Size** 

Width: Height:

Disclaimer:

This proof is primarily used to display imprint size and location only.

Color proofs are not a guaranteed representation of actual imprint color and product.

PMS matching not available on full color / four color process artwork.