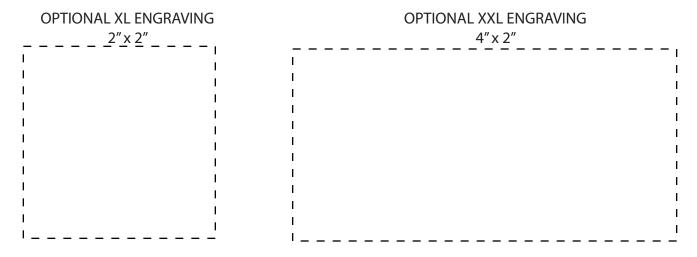

SO# PO#

Item: BBCUT8

Item Color: BAMBOO

Decoration / Imprint Color: ENGRAVING

**Art Proof** Date: xx/xx/xxxx

**Artwork Size** 

Width: Height:

Disclaimer:

This proof is primarily used to display imprint size and location only.

Color proofs are not a guaranteed representation of actual imprint color and product.

PMS matching not available on full color / four color process artwork.