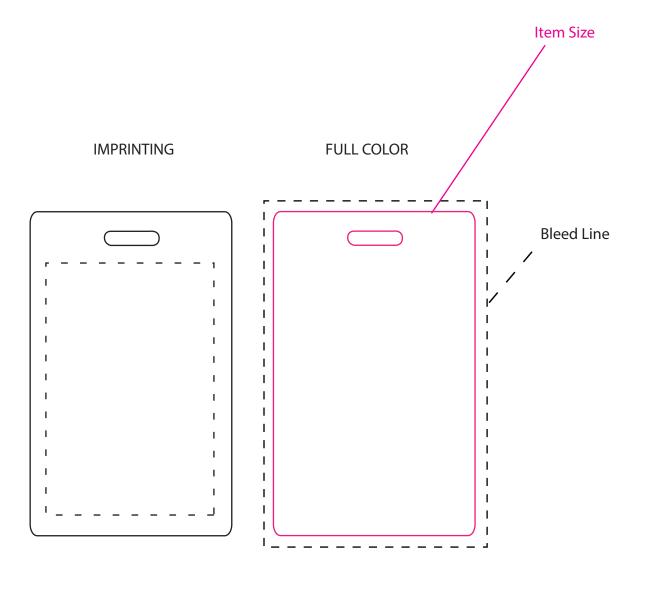

## **Artwork Size**

Width: Height:

This proof is primarily used to display imprint size and location only.

Color proofs are not a guaranteed representation of actual imprint color and product.

PMS matching not available on full color / four color process artwork.