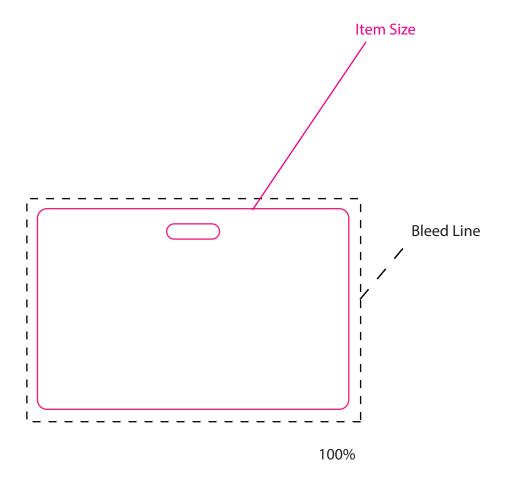

## **Artwork Size**

Width: Height:

This proof is primarily used to display imprint size and location only.

Color proofs are not a guaranteed representation of actual imprint color and product.

PMS matching not available on full color / four color process artwork.