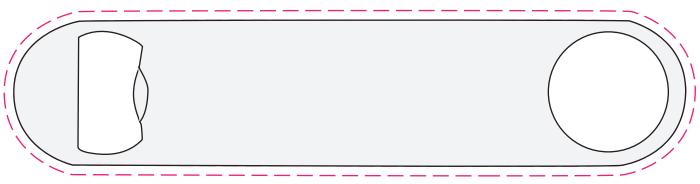

SO# PO# Item: B-OPEN8P Item Color: Decoration / Imprint Color: 4CP

## FULL BLEED ON WHITE ITEM COLOR ONLY

100%

Artwork Size Width: Height:

## SILVER - SPOT 4CP LOGO ONLY (NO FULL BLEED)

Disclaimer: This proof is primarily used to display imprint size and location only. Color proofs are not a guaranteed representation of actual imprint color and product. PMS matching not available on full color / four color process artwork. PMS colors shown may vary based on computer monitor used. If PMS color is not noted on order, standard ink color will be used from Standard Ink Color Chart. Chart link: http://www.stopngoline.com/pdf-product/stdimprintcolors.pdf