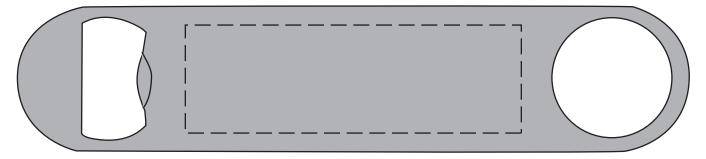

SO# PO# Item: B-OPEN8P Item Color: Decoration / Imprint Color: 4CP

## FULL BLEED ON WHITE ITEM COLOR ONLY

100%

Artwork Size Width: Height:

## SILVER - SPOT 4CP LOGO ONLY (NO FULL BLEED)

Disclaimer: This proof is primarily used to display imprint size and location only. Color proofs are not a guaranteed representation of actual imprint color and product. PMS matching not available on full color / four color process artwork. PMS colors shown may vary based on computer monitor used. If PMS color is not noted on order, standard ink color will be used from Standard Ink Color Chart. Chart link: http://www.stopngoline.com/pdf-product/stdimprintcolors.pdf