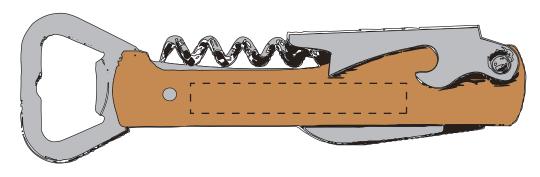

SO# PO#

Item: B-OPEN51 Item Color: BAMBOO

Decoration / Imprint Color: ENGRAVING

Date: xx/xx/xxxx

100%

**Artwork Size** 

Width: Height:

Disclaimer

\*\*Handcrafted, thus the consistency of the wood grain, stain, and color may vary.\*\*
Color variation is normal and to be expected.

This proof is primarily used to display imprint size and location only.