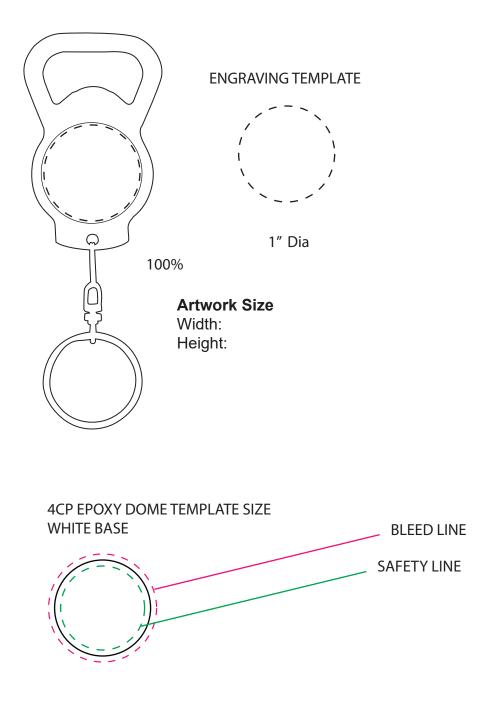

SO# PO# Item: B-OPEN5 Item Color: Decoration / Imprint Color:

Disclaimer:

This proof is primarily used to display imprint size and location only. Color proofs are not a guaranteed representation of actual imprint color and product. PMS matching not available on full color / four color process artwork.